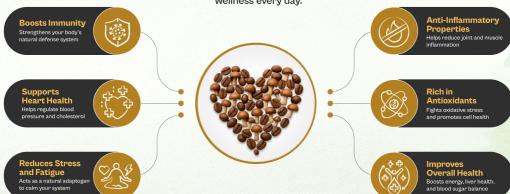

## **HEALTH BENEFITS**

#### MORE THAN COFFEE - IT'S WELLNESS IN A CUP

Each cup of MPL Gold is infused with Ganoderma Lucidum (Reishi Mushroom), a powerful adaptogen used for centuries in traditional medicine. Experience the benefits of functional wellness every day.