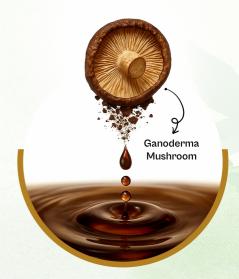

## **ABOUT US**

MPL Gold was founded by Mr. Param, a finance and banking professional who discovered the traditional health benefits of the Ganoderma (Reishi) mushroom during his travel in Asia.

Inspired by the vitality of the local communities he encountered, he partnered with his wife to create a coffee blend infused with Ganoderma, aiming to bring its wellness benefits to people in India.

# LEGACY RECRAFTED

MPL Gold isn't just a wellness brand, it's a growing movement dedicated to smarter habits, better health, and shared prosperity.

It all began with Mr. Param, a finance professional whose travel across Asia opened his eyes to something powerful: the everyday vitality of communities embracing traditional remedies. He was especially drawn to Ganoderma (Reishi) – a legendary mushroom known for its rejuvenating and immune-supporting properties.

Inspired and curious, he uncovered their secret – Ganoderma, a revered medicinal mushroom with powerful antioxidant and immune-supporting benefits. That discovery sparked a vision: to blend ancient wellness with modern life. From this, MPL Gold was born – a mission to bring health and hope into homes through simple, meaningful rituals.

#### MORE THAN COFFEE - IT'S WELLNESS IN A CUP

Each cup of MPL Gold is infused with Ganoderma Lucidum (Reishi Mushroom), a powerful adaptogen used for centuries in traditional medicine. Experience the benefits of functional wellness every day.