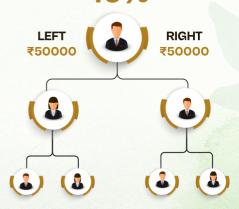

# **EXCLUSIVE**MATCHING BONUS

MPL Gold rewards smart network building with a bonus that balances your growth. Double up with team matching bonus.

- Binary Team Structure
  Build two balanced teams: Left and Right.
- Balance is the Key When both legs reach equal sales volume, you get paid.
- Earn 10% Matching Bonus
  On the matched volume across your Left and Right leg.
- Unlimited Growth Potential
  The more your teams grow, the higher your bonuses.
- Teamwork Pays
  Help others succeed and your bonus multiplies.

MATCHING BONUS

**BONUS AMOUNT EARNED** 

10% of 50000 = ₹5000